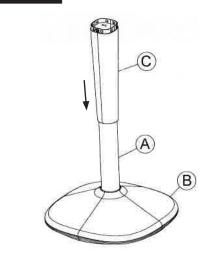

STAY IN ACTION

Activ



ERGONOMIC

EXECUTIVE

**CONFERENCE ROOM** 

MULTI-PURPOSE

LABTEK

LOUNGE AND WAITING ROOM

# **Assembly Instructions**

## ATTN / ATBN / ATBV / ATBG

Remove all items from the carton. Verify all pieces before assembly.

| PARTS LIST |              |      |        |
|------------|--------------|------|--------|
|            | Description  | Part | Qty.   |
| Α          | Cylinder     |      | l pcs. |
| В          | Base         |      | l pcs. |
| С          | Cover        |      | l pcs. |
| D          | Seat cushion |      | l pcs. |

# **Assembly Instructions**

## ATTN / ATBN / ATBV / ATBG

Remove all items from the carton. Verify all pieces before assembly.

#### STEP 1



Insert the bottom end of the Cylinder (A) into the center of the Base

#### STEP 2



Place Cover (C) into Cylinder (A)

#### STEP 3



Place seat Cushion (D) into Cylinder (A). Push down firmly until the connection is secured.

#### STEP 4



Turn chair upside down, put Cover (C) into the Seat Cushion (D) until you hear the click sound and make sure the Cover (C) is placed in fully.

### STEP 5



Before using the chair, check all the part are tighten fully for safety and sit down firmly to activate lever to cylinder. Now you can enjoy the comfort of your new chair.