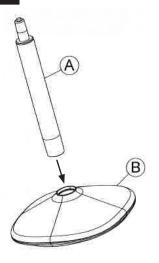

#### STEP 1

Insert the bottom end of the Cylinder (A) into the center of the Base