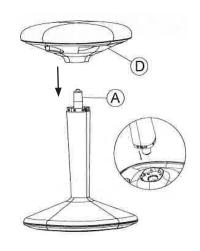

#### STEP 3

Place seat Cushion (D) into Cylinder (A). Push down firmly until the connection is secured.

#### STEP 4

Turn chair upside down, put Cover (C) into the Seat Cushion (D) until you hear the click sound and make sure the Cover (C) is placed in fully.