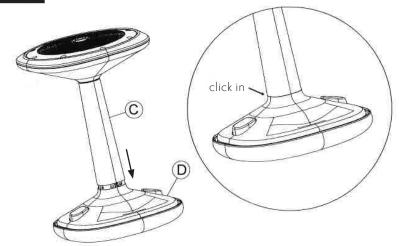

#### STEP 4

Turn chair upside down, put Cover (C) into the Seat Cushion (D) until you hear the click sound and make sure the Cover (C) is placed in fully.