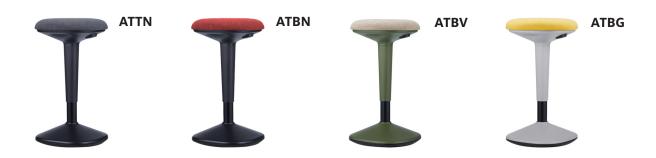

## **TECHNICAL SPECIFICATIONS**

- 1 model in the following configurations:
- 3 colours for the plastic base (black, light grey, green)
- Seat upholstered in fabric of your choice
- 1 standard model with a black base and upholstered in charcoal grey fabric
- Seat made of moulded foam with high-resilience polyurethane
- Curved base made of high-performance plastic, with non-slip rubber feet
- Gas-lift seat-height adjustment mechanism, with extension up to 97/8 inches
- Shipped unassembled