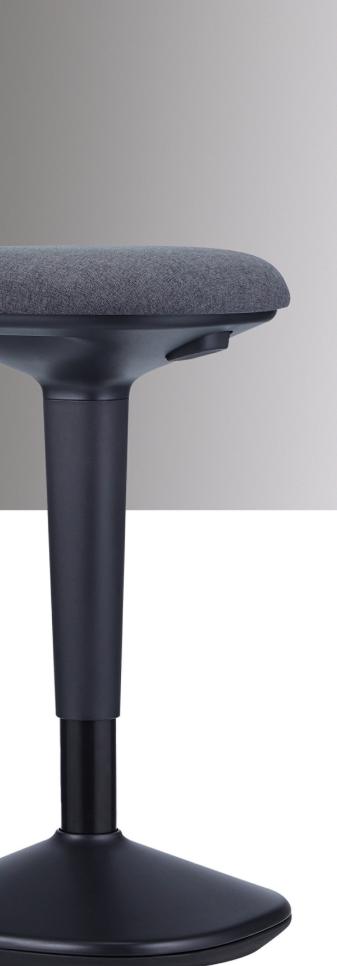

Stay in action with Activ. This dynamic stool, available in a range of colors, lets you adopt a sitting or standing posture with a single product, while allowing freedom of movement thanks to its mobile base. Height-adjustable with two integrated push-buttons, Activ is comfortably padded with molded foam. Treat yourself to the benefits of dynamic posture with this stylish stool!

## **TECHNICAL SPECIFICATIONS**

- 1 model in the following configurations:
- 3 colours for the plastic base (black, light grey, green)
- Seat upholstered in fabric of your choice
- 1 standard model with a black base and upholstered in charcoal grey fabric
- Seat made of moulded foam with high-resilience polyurethane
- Curved base made of high-performance plastic, with non-slip rubber feet
- Gas-lift seat-height adjustment mechanism, with extension up to 97/8 inches
- Shipped unassembled