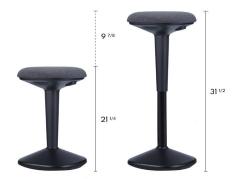

## **TECHNICAL SPECIFICATIONS**

- 1 model in the following configurations:
- 3 colours for the plastic base (black, light grey, green)
- Seat upholstered in fabric of your choice
- 1 standard model with a black base and upholstered in charcoal grey fabric
- Seat made of moulded foam with high-resilience polyurethane
- Curved base made of high-performance plastic, with non-slip rubber feet
- Gas-lift seat-height adjustment mechanism, with extension up to 97/8 inches
- Shipped unassembled