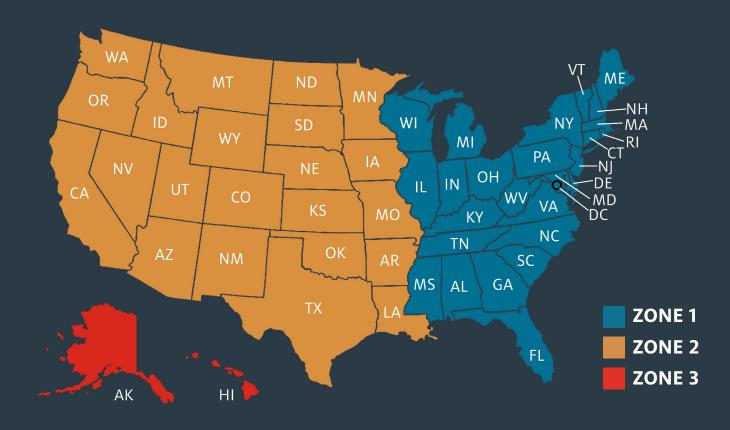

## ZONE 1

When ordering chairs and/or lounges for a total amount of **less than \$2,000 net**, a **\$200** shipping charge will be applied.

## ZONE 2

When ordering chairs and/or lounges for a total amount of **less than \$3,000 net**, a **\$300** shipping charge will be applied.

### ZONE 3 Upon request