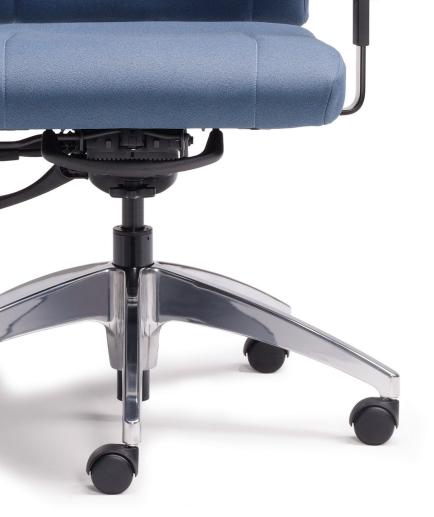

## **TECHNICAL SPECIFICATIONS**

- 3 models with the following configurations :
  - 2 with a star base in 2 backrest sizes
  - 1 counter height with foot ring
- Seat and backrest made of hardwood plywood (1/2") with cushions made of high resilience polyurethane moulded and slab foam as well as seat and backrest insertions of memory foam for softer comfort
- · Black nylon resin or polished aluminum star base with casters equipped with a dust protector
- · Various types of mechanisms with choice of gas lifts offering an extended range of seat height adjustment
- 3 back bar configurations allowing for 3 seat depths
- Many fixed or adjustable armrest models allowing for multiple adjustments