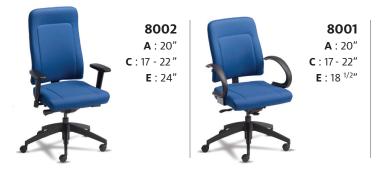

## **TECHNICAL SPECIFICATIONS**

- 3 models with the following configurations :
  - 2 with a star base in 2 backrest sizes
  - 1 counter height with foot ring
- Seat and backrest made of hardwood plywood (1/2") with cushions made of high resilience polyurethane moulded and slab foam as well as seat and backrest insertions of memory foam for softer comfort
- · Black nylon resin or polished aluminum star base with casters equipped with a dust protector
- · Various types of mechanisms with choice of gas lifts offering an extended range of seat height adjustment
- 3 back bar configurations allowing for 3 seat depths
- Many fixed or adjustable armrest models allowing for multiple adjustments