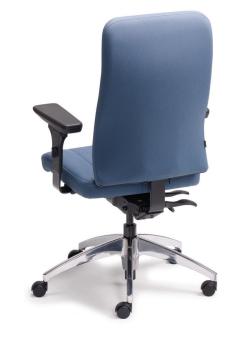

No matter how late you finish at the office, Zome chairs continue to deliver ergonomic support and a soft comfort. The seat and backrest are fully covered with memory foam to distribute weight perfectly without any pressure points.

## **TECHNICAL SPECIFICATIONS**

- 3 models with the following configurations :
  - 2 with a star base in 2 backrest sizes
  - 1 counter height with foot ring
- Seat and backrest made of hardwood plywood (1/2") with cushions made of high resilience polyurethane moulded and slab foam as well as seat and backrest insertions of memory foam for softer comfort
- · Black nylon resin or polished aluminum star base with casters equipped with a dust protector
- · Various types of mechanisms with choice of gas lifts offering an extended range of seat height adjustment
- 3 back bar configurations allowing for 3 seat depths
- Many fixed or adjustable armrest models allowing for multiple adjustments