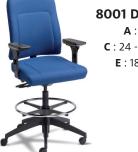

## **TECHNICAL SPECIFICATIONS**

- 3 models with the following configurations :
  - 2 with a star base in 2 backrest sizes
  - 1 counter height with foot ring
- Seat and backrest made of hardwood plywood (1/2") with cushions made of high resilience polyurethane moulded and slab foam as well as seat and backrest insertions of memory foam for softer comfort
- · Black nylon resin or polished aluminum star base with casters equipped with a dust protector
- · Various types of mechanisms with choice of gas lifts offering an extended range of seat height adjustment
- 3 back bar configurations allowing for 3 seat depths
- Many fixed or adjustable armrest models allowing for multiple adjustments