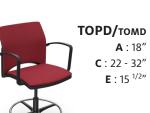

## **TECHNICAL SPECIFICATIONS**

- 14 models with the following configurations :
  - 6 with star base offering 6 backrest sizes, with 2 at counter height with foot ring
  - 6 with a stackable four-leg frame, with or without castors, including 2 in stool format
  - 2 with a stackable cantilever frame
- · Seat and finishing shell under the seat made of black or white polypropylene, and backrest available of black or white
- All backrest are available in 2 versions:
  - Upholstered, with cushions made of high resiliency moulded foam
  - Mesh with a choice of 9 colours (black, anthracite, grey, white, blue, orange, purple, red, green)
- · Multi-purpose chair seat and backrest available upholstered, with cushions made of high resilience polyurethane moulded foam