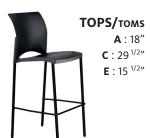

## **TECHNICAL SPECIFICATIONS**

- 14 models with the following configurations :
  - 6 with star base offering 6 backrest sizes, with 2 at counter height with foot ring
  - 6 with a stackable four-leg frame, with or without castors, including 2 in stool format
  - 2 with a stackable cantilever frame
- · Seat and finishing shell under the seat made of black or white polypropylene, and backrest available of black or white
- All backrest are available in 2 versions:
  - Upholstered, with cushions made of high resiliency moulded foam
  - Mesh with a choice of 9 colours (black, anthracite, grey, white, blue, orange, purple, red, green)
- · Multi-purpose chair seat and backrest available upholstered, with cushions made of high resilience polyurethane moulded foam