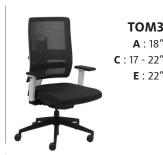

**TOM3** 

A:18"

E: 22"

- Headrest available for the high backrest ergonomic models
- · Black or white nylon resin or polished aluminum star base with casters equipped with a dust protector
- Four-leg and cantilever frames made of round metal tubing (7/8" Ø), available in multiple finishes, and with choice of plastic glides with or without felt inserts
- · 3 types of mechanisms with choice of gas lifts offering an extended range of seat height adjustment
- · Many fixed or adjustable armrest models allowing for multiple adjustments

A:18"