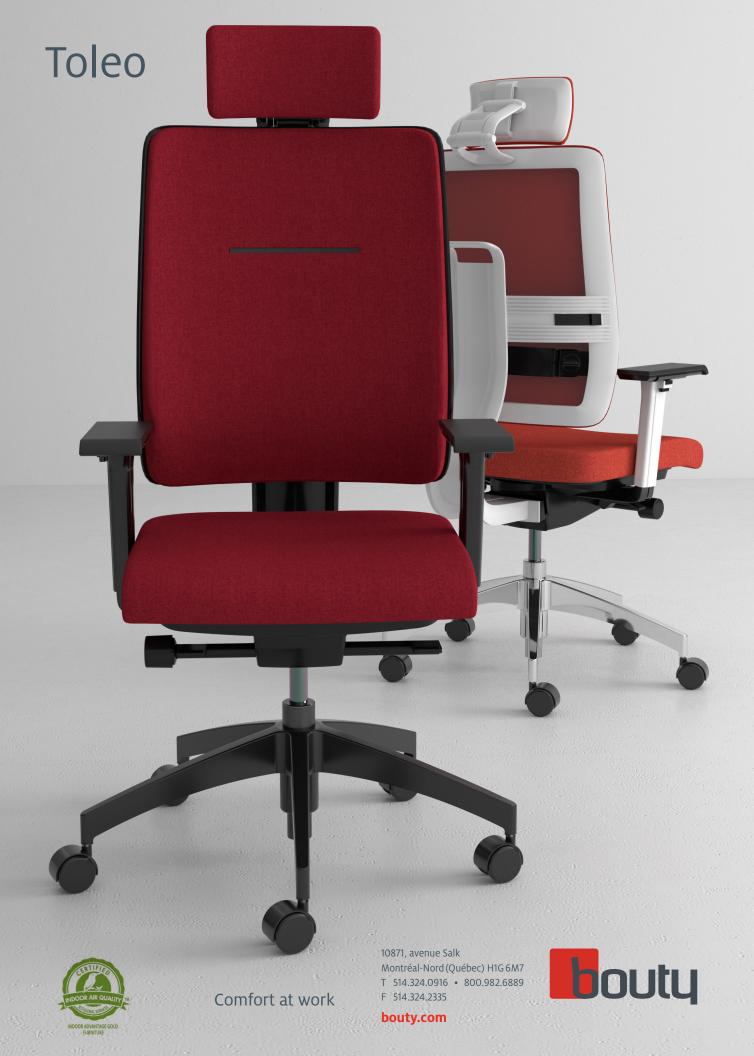

The distinct character of Toleo is revealed at the first glance through its back support arm. This allows impressive twisting motion, offering lateral mobility (right-left), thanks to its innovative design and composite material. The curved backrest and (optional) headrest provide dynamic movement in all positions and indisputable seating comfort. Toleo is available in two backrest and armrest colors. To complete the offer, you also have access to a wide range of guest and conference chairs and stools.

## Toleo

- **ERGONOMIC** 
  - **EXECUTIVE**
- CONFERENCE ROOM **☑** 
  - MULTI-PURPOSE 💆
    - LABTEK 🗷
  - LOUNGE AND WAITING ROOM

## Toleo