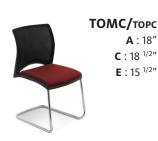

## **TECHNICAL SPECIFICATIONS**

- 14 models with the following configurations :
  - 6 with star base offering 6 backrest sizes, with 2 at counter height with foot ring
  - 6 with a stackable four-leg frame, with or without castors, including 2 in stool format
  - 2 with a stackable cantilever frame
- · Seat and finishing shell under the seat made of black or white polypropylene, and backrest available of black or white
- All backrest are available in 2 versions:
  - Upholstered, with cushions made of high resiliency moulded foam
  - Mesh with a choice of 9 colours (black, anthracite, grey, white, blue, orange, purple, red, green)
- · Multi-purpose chair seat and backrest available upholstered, with cushions made of high resilience polyurethane moulded foam

A:18"