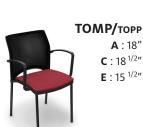

## **TECHNICAL SPECIFICATIONS**

- 14 models with the following configurations :
  - 6 with star base offering 6 backrest sizes, with 2 at counter height with foot ring
  - 6 with a stackable four-leg frame, with or without castors, including 2 in stool format
  - 2 with a stackable cantilever frame
- · Seat and finishing shell under the seat made of black or white polypropylene, and backrest available of black or white
- All backrest are available in 2 versions:
  - Upholstered, with cushions made of high resiliency moulded foam
  - Mesh with a choice of 9 colours (black, anthracite, grey, white, blue, orange, purple, red, green)
- · Multi-purpose chair seat and backrest available upholstered, with cushions made of high resilience polyurethane moulded foam

A:18"