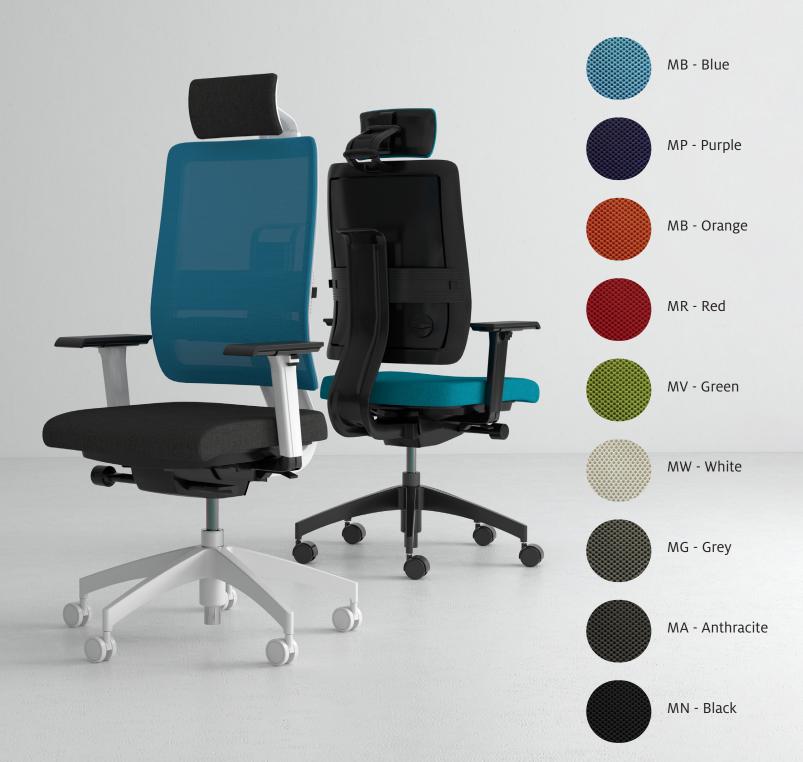

## **TECHNICAL SPECIFICATIONS**

- 14 models with the following configurations :
  - 6 with star base offering 6 backrest sizes, with 2 at counter height with foot ring
  - 6 with a stackable four-leg frame, with or without castors, including 2 in stool format
  - 2 with a stackable cantilever frame
- · Seat and finishing shell under the seat made of black or white polypropylene, and backrest available of black or white
- All backrest are available in 2 versions:
  - Upholstered, with cushions made of high resiliency moulded foam
  - Mesh with a choice of 9 colours (black, anthracite, grey, white, blue, orange, purple, red, green)
- · Multi-purpose chair seat and backrest available upholstered, with cushions made of high resilience polyurethane moulded foam

## Toleo

**Mesh Colors** 