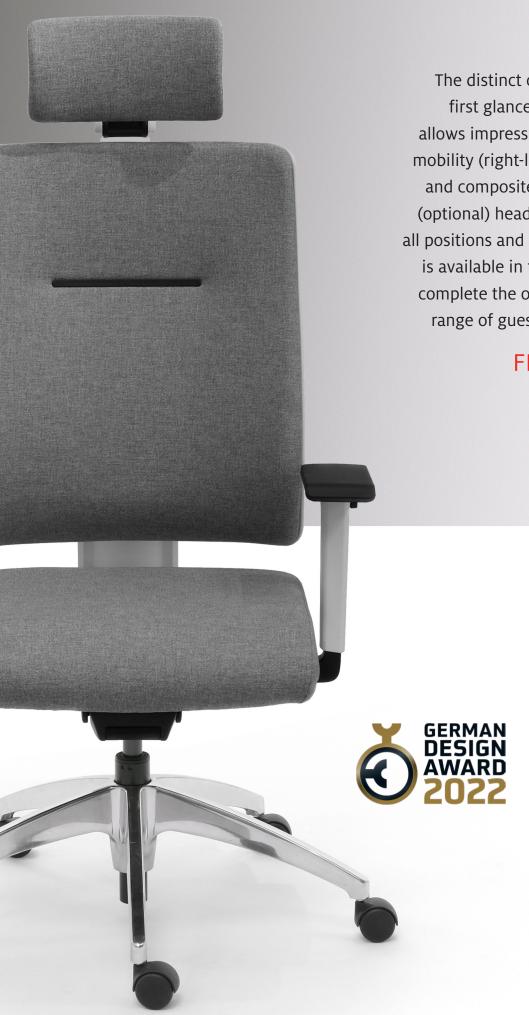

The distinct character of Toleo is revealed at the first glance through its back support arm. This allows impressive twisting motion, offering lateral mobility (right-left), thanks to its innovative design and composite material. The curved backrest and (optional) headrest provide dynamic movement in all positions and indisputable seating comfort. Toleo is available in two backrest and armrest colors. To complete the offer, you also have access to a wide range of guest and conference chairs and stools.

FREEDOM OF MOVEMENT