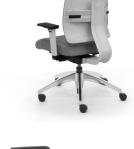

The distinct character of Toleo is revealed at the first glance through its back support arm. This allows impressive twisting motion, offering lateral mobility (right-left), thanks to its innovative design and composite material. The curved backrest and (optional) headrest provide dynamic movement in all positions and indisputable seating comfort. Toleo is available in two backrest and armrest colors. To complete the offer, you also have access to a wide range of guest and conference chairs and stools.

FREEDOM OF MOVEMENT