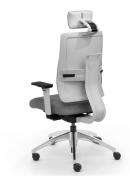

The distinct character of Toleo is revealed at the first glance through its back support arm. This allows impressive twisting motion, offering lateral mobility (right-left), thanks to its innovative design and composite material. The curved backrest and (optional) headrest provide dynamic movement in all positions and indisputable seating comfort. Toleo is available in two backrest and armrest colors. To complete the offer, you also have access to a wide range of guest and conference chairs and stools.

FREEDOM OF MOVEMENT