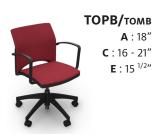

## **TECHNICAL SPECIFICATIONS**

- 14 models with the following configurations :
  - 6 with star base offering 6 backrest sizes, with 2 at counter height with foot ring
  - 6 with a stackable four-leg frame, with or without castors, including 2 in stool format
  - 2 with a stackable cantilever frame
- · Seat and finishing shell under the seat made of black or white polypropylene, and backrest available of black or white
- All backrest are available in 2 versions:
  - Upholstered, with cushions made of high resiliency moulded foam
  - Mesh with a choice of 9 colours (black, anthracite, grey, white, blue, orange, purple, red, green)
- · Multi-purpose chair seat and backrest available upholstered, with cushions made of high resilience polyurethane moulded foam

A:18"