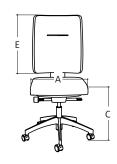

**TOM3** 

A:18"

E: 22"

- Headrest available for the high backrest ergonomic models
- · Black or white nylon resin or polished aluminum star base with casters equipped with a dust protector
- Four-leg and cantilever frames made of round metal tubing (7/8" Ø), available in multiple finishes, and with choice of plastic glides with or without felt inserts
- · 3 types of mechanisms with choice of gas lifts offering an extended range of seat height adjustment
- · Many fixed or adjustable armrest models allowing for multiple adjustments

A:18"