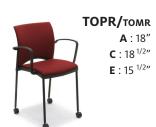

## **TECHNICAL SPECIFICATIONS**

- 14 models with the following configurations :
  - 6 with star base offering 6 backrest sizes, with 2 at counter height with foot ring
  - 6 with a stackable four-leg frame, with or without castors, including 2 in stool format
  - 2 with a stackable cantilever frame
- · Seat and finishing shell under the seat made of black or white polypropylene, and backrest available of black or white
- All backrest are available in 2 versions:
  - Upholstered, with cushions made of high resiliency moulded foam
  - Mesh with a choice of 9 colours (black, anthracite, grey, white, blue, orange, purple, red, green)
- · Multi-purpose chair seat and backrest available upholstered, with cushions made of high resilience polyurethane moulded foam

A:18"