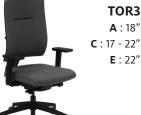

**TOM3** 

A:18"

E: 22"

- Headrest available for the high backrest ergonomic models
- · Black or white nylon resin or polished aluminum star base with casters equipped with a dust protector
- Four-leg and cantilever frames made of round metal tubing (7/8" Ø), available in multiple finishes, and with choice of plastic glides with or without felt inserts
- · 3 types of mechanisms with choice of gas lifts offering an extended range of seat height adjustment
- · Many fixed or adjustable armrest models allowing for multiple adjustments

A:18"