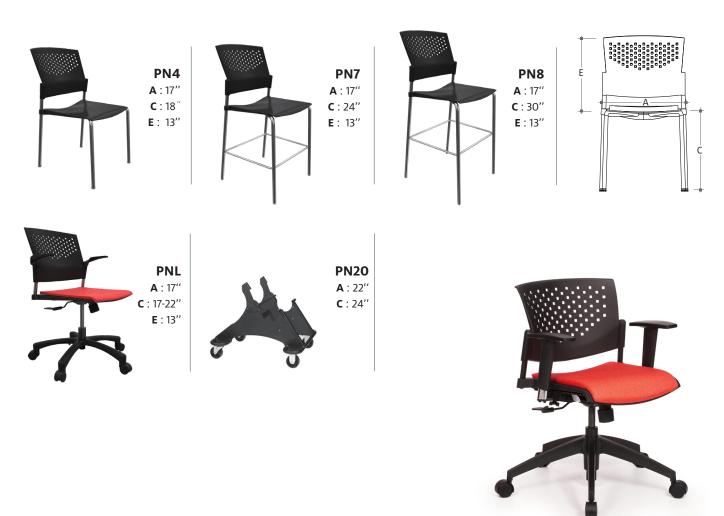

## **TECHNICAL SPECIFICATIONS**

- 4 models offered with the following configurations :
  - 1 with a stackable 4-leg frame, with or without casters
  - 2 with a counter or bar height 4-leg frame
  - 1 with a star base also available in stool version with footring
- 1 handling trolley with capacity of 12 chairs (PN-4 without upholstered seat and/or backrest)
- · Seat and backrest made of black polypropylene, available upholstered with cushions made of high resilience polyurethane foam
- Black nylon resin or polished aluminum star base with casters equipped with a dust protector
- 4-leg frames made of round metal tubing (7/8" Ø, 14 gauge) available in many finishes
- · 2 types de mechanisms with choice of gas lifts offering an extended range of seat height adjustment
- Wide choice of fixed and adjustable armrest models