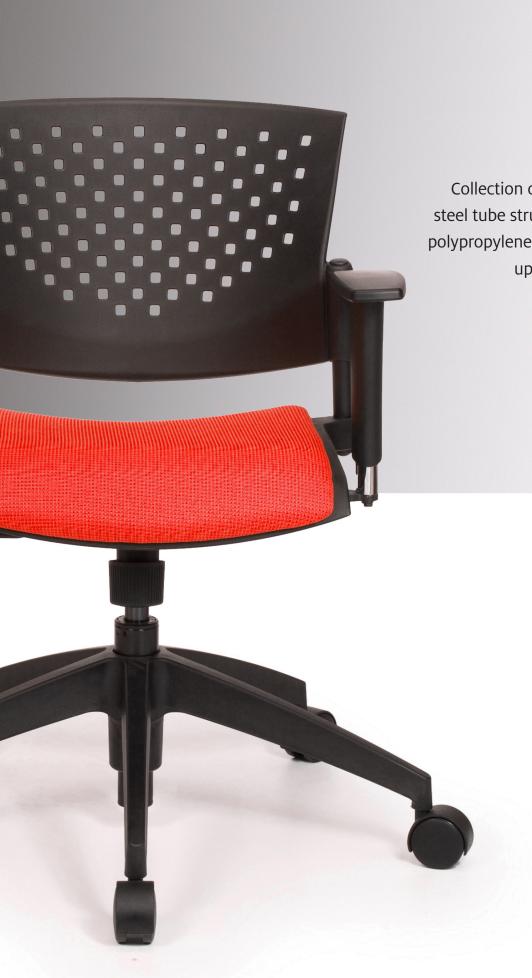

Collection offering 4 guest models with curved steel tube structure. Seat and back made of black polypropylene. Several options available including upholstered seat and back as well as a handling trolley.