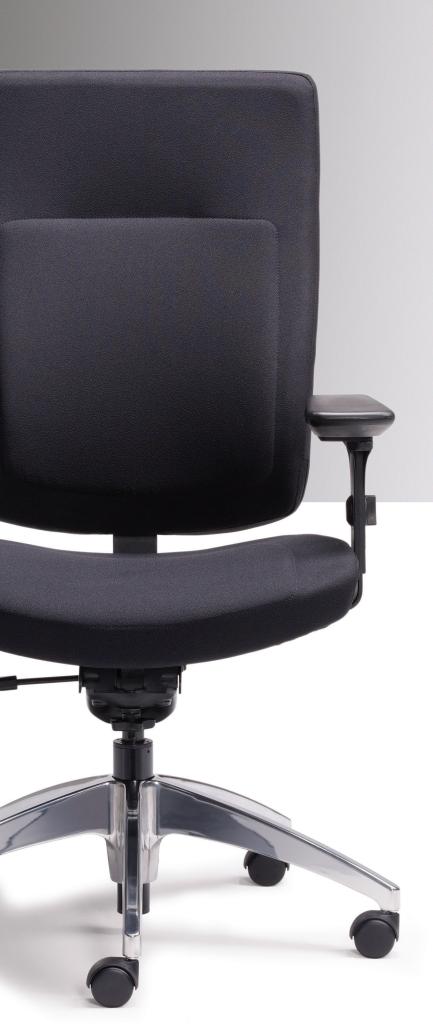

Bold design and advanced ergonomics make Sity armchairs the perfect solution for long work days. Memory foam inserts in critical areas of the seat and backrest provide maximum comfort.

Upholstered with finesse and elegance, Sity is available in three different back heights and two seat widths.

## **TECHNICAL SPECIFICATIONS**

- 9 models with the following configurations:
  - 6 with a star base with 2 seat sizes and 3 backrest sizes
  - 2 with a four-leg frame, with or without casters
  - 1 with a sled base
- Seat and backrest made of hardwood plywood (1/2") with cushions made of high resilience polyurethane moulded and slab foam as well as seat and backrest insertions of memory foam for softer comfort
- Black nylon resin or polished aluminum star base with casters equipped with a dust protector
- · Sled or four-leg frame made of round metal tubing (7/8" Ø, 16 gauge), available in multiple finishes
- · Various types of mechanisms with choice of gas lifts offering an extended range of seat height adjustment
- 3 back bar configurations allowing for 3 seat depths
- · Many fixed or adjustable armrest models allowing for multiple adjustments