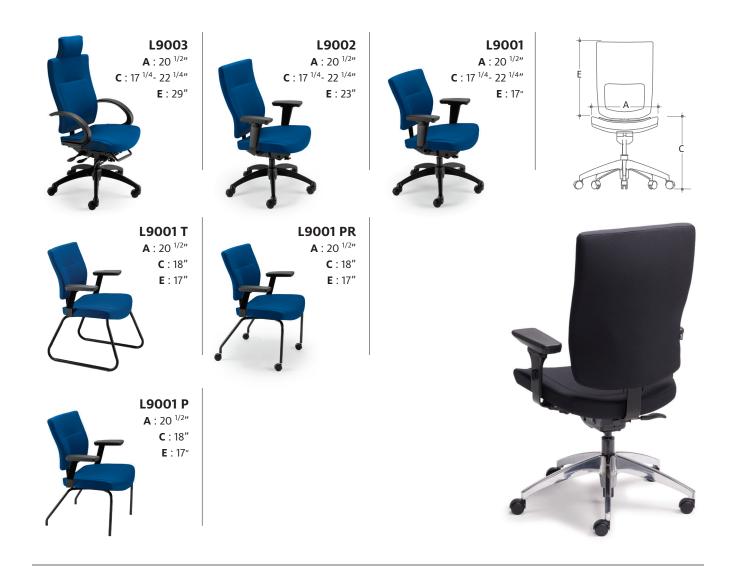

## **TECHNICAL SPECIFICATIONS**

- 9 models with the following configurations:
  - 6 with a star base with 2 seat sizes and 3 backrest sizes
  - 2 with a four-leg frame, with or without casters
  - 1 with a sled base
- Seat and backrest made of hardwood plywood (1/2") with cushions made of high resilience polyurethane moulded and slab foam as well as seat and backrest insertions of memory foam for softer comfort
- Black nylon resin or polished aluminum star base with casters equipped with a dust protector
- · Sled or four-leg frame made of round metal tubing (7/8" Ø, 16 gauge), available in multiple finishes
- · Various types of mechanisms with choice of gas lifts offering an extended range of seat height adjustment
- 3 back bar configurations allowing for 3 seat depths
- · Many fixed or adjustable armrest models allowing for multiple adjustments