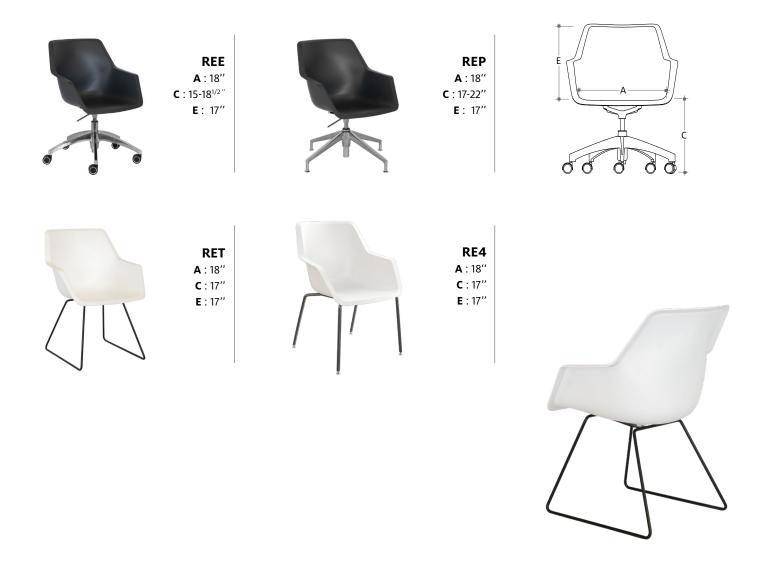

## **TECHNICAL SPECIFICATIONS**

- 4 models offered with the following configurations :
  - 1 with a 4-leg frame
  - 1 with sled frame
  - 1 with a star base, swivel and height adjustable
  - 1 with pyramid base, swivel and height adjustable
- Polypropylene shell available in 3 colours (anthracite, black, white)
- Polished aluminium mechanism allowing seat height adjustment (REP, REE)
- Legs made of metallic rod (1/2" Ø), black finish (RET), and round metal tubing (5/8" Ø), chrome finish, and black and metallic grey paint (RE4)
- Optional upholstered seat cushion made of high resilience polyurethane foam