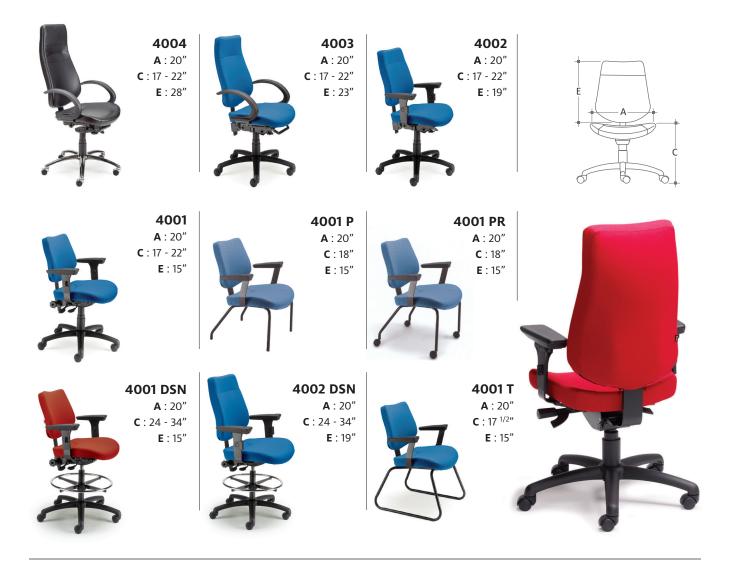

## **TECHNICAL SPECIFICATIONS**

- 18 models with the following configurations :
  - 15 with a star base with 3 seat sizes and 5 backrest sizes, with 2 at counter height with foot ring
  - 2 with a four-leg frame, with or without casters
  - 1 with a sled base
- Seat and backrest made of hardwood plywood (1/2") with cushions made of high resilience polyurethane moulded foam and exchangeable slip covers
- Black nylon resin or polished aluminum star base with casters equipped with a dust protector
- Sled or four-leg frame made of round metal tubing (7/8"  $\emptyset$ , 16 gauge), available in multiple finishes
- Various types of mechanisms with choice of gas lifts offering an extended range of seat height adjustment
- 3 back bar configurations allowing for 3 seat depths
- Many fixed or adjustable armrest models allowing for multiple adjustments