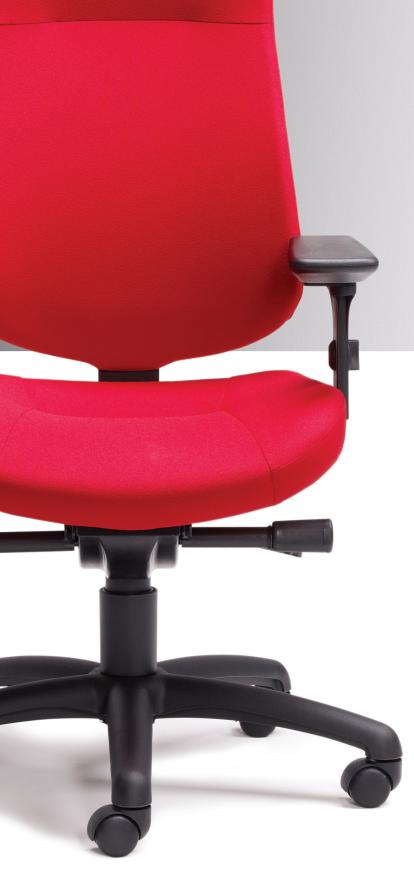

With form fitting curves for extra lumbar support, Quatra sets the ergonomic standard for office, occasional and laboratory chairs. Any Quatra chair can be personalized for true universal comfort with a range of interchangeable components. Perfect for working long hours at a stretch, Quatra chairs feature several different seat and backrest models with exchangeable slip covers.

## **TECHNICAL SPECIFICATIONS**

- 18 models with the following configurations :
  - 15 with a star base with 3 seat sizes and 5 backrest sizes, with 2 at counter height with foot ring
  - 2 with a four-leg frame, with or without casters
  - 1 with a sled base
- Seat and backrest made of hardwood plywood (1/2") with cushions made of high resilience polyurethane moulded foam and exchangeable slip covers
- Black nylon resin or polished aluminum star base with casters equipped with a dust protector
- Sled or four-leg frame made of round metal tubing (7/8"  $\emptyset$ , 16 gauge), available in multiple finishes
- Various types of mechanisms with choice of gas lifts offering an extended range of seat height adjustment
- 3 back bar configurations allowing for 3 seat depths
- Many fixed or adjustable armrest models allowing for multiple adjustments