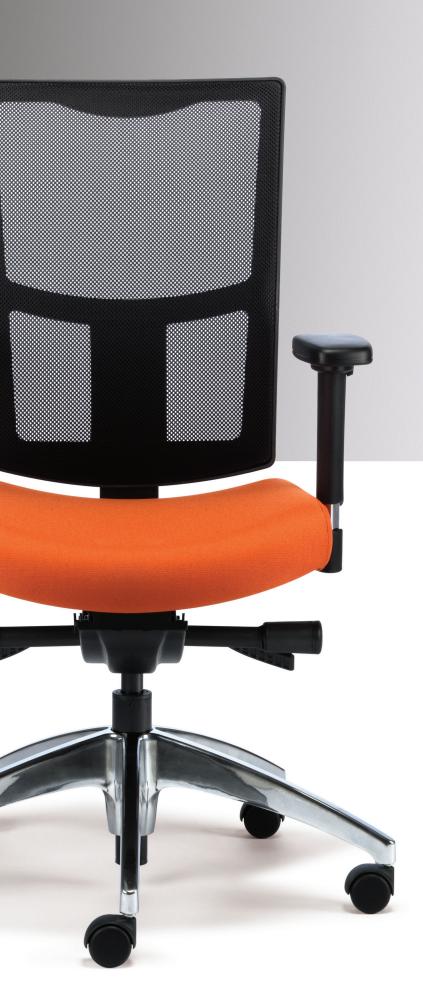

## **TECHNICAL SPECIFICATIONS**

- 15 models with the following configurations :
  - 8 with a star base with 5 backrest sizes, with 3 at counter height with foot ring
  - 6 with a four-leg frame, with or without casters and armrests
  - 1 with a sled base
- Seat and backrest made of hardwood plywood (1/2") with cushions made of high resilience polyurethane moulded and slab foam
- Multi-purpose chair seat and backrest available with additional cushioning: +1 1/2" for the seat and +1/2" for the backrest
- Black nylon resin or polished aluminum star base with casters equipped with a dust protector
- Sled or four-leg frame made of round metal tubing (7/8" Ø, 16 gauge) available in multiple finishes
- · Various types of mechanisms with choice of gas lifts offering an extended range of seat height adjustment
- Many fixed or adjustable armrest models allowing for multiple adjustments