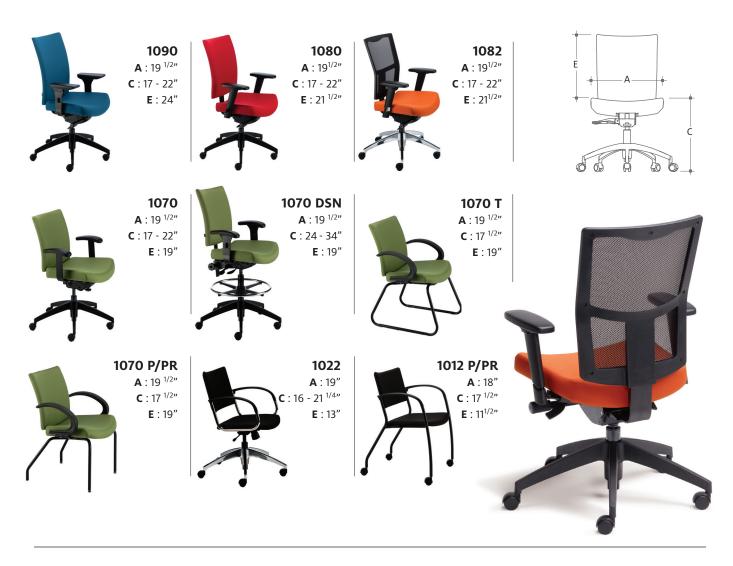

## **TECHNICAL SPECIFICATIONS**

- 15 models with the following configurations :
  - 8 with a star base with 5 backrest sizes, with 3 at counter height with foot ring
  - 6 with a four-leg frame, with or without casters and armrests
  - 1 with a sled base
- Seat and backrest made of hardwood plywood (1/2") with cushions made of high resilience polyurethane moulded and slab foam
- Multi-purpose chair seat and backrest available with additional cushioning: +1 1/2" for the seat and +1/2" for the backrest
- Black nylon resin or polished aluminum star base with casters equipped with a dust protector
- Sled or four-leg frame made of round metal tubing (7/8" Ø, 16 gauge) available in multiple finishes
- · Various types of mechanisms with choice of gas lifts offering an extended range of seat height adjustment
- Many fixed or adjustable armrest models allowing for multiple adjustments