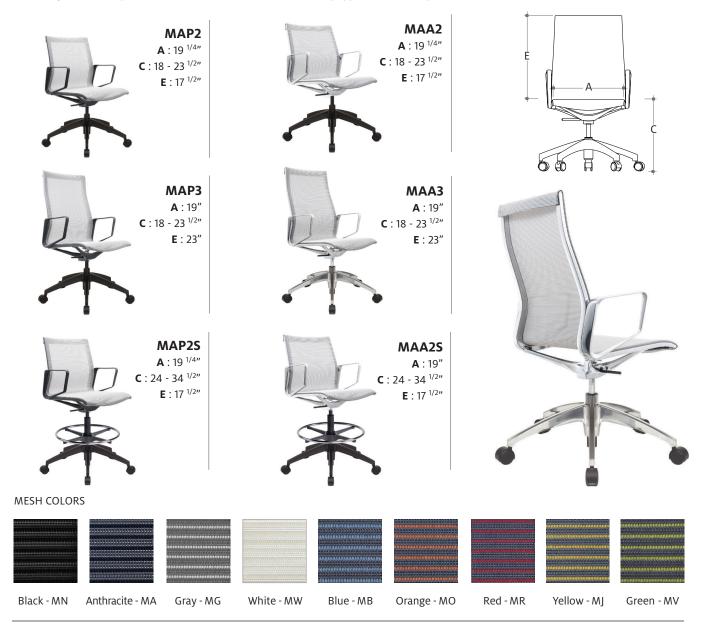

## **TECHNICAL SPECIFICATIONS**

- 6 models with the following configurations :
  - 3 with a black polypropylene frame with 2 backrest heights, including one at counter height with footring
  - 3 with a polished aluminum frame with 2 backrest heights, including one at counter height with footring
- · Fixed armrests integrated into the backrest frame
- Seat and backrest made of a single piece elastomer, nylon and polyester mesh, available in 9 colors (black, anthracite, gray, white, blue, orange, red, yellow, green)
- Black or polished aluminum mechanism with tilt and locking functions, and choice of gas lifts offering an extended range of seat height adjustment
- Black nylon resin or polished aluminum star base with casters equipped with a dust protector