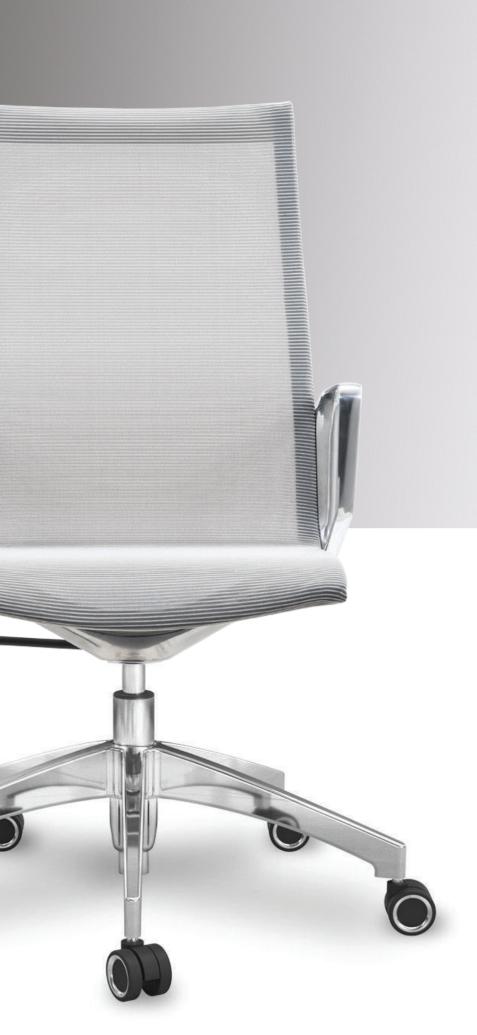

## **TECHNICAL SPECIFICATIONS**

- 6 models with the following configurations :
  - 3 with a black polypropylene frame with 2 backrest heights, including one at counter height with footring
  - 3 with a polished aluminum frame with 2 backrest heights, including one at counter height with footring
- · Fixed armrests integrated into the backrest frame
- Seat and backrest made of a single piece elastomer, nylon and polyester mesh, available in 9 colors (black, anthracite, gray, white, blue, orange, red, yellow, green)
- Black or polished aluminum mechanism with tilt and locking functions, and choice of gas lifts offering an extended range of seat height adjustment
- Black nylon resin or polished aluminum star base with casters equipped with a dust protector