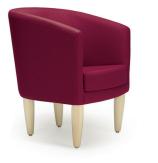

The Loop series of armchairs makes any small space fresh and inviting. One of the two models features circular openings finished in maple plywood. As with every Bouty product, Loop armchairs are available in a wide range of exciting colours.

YOUNG AT HEART

Loop

bouty

ERGONOMIC EXECUTIVE CONFERENCE ROOM MULTI-PURPOSE LABTEK

LOUNGE AND WAITING ROOM