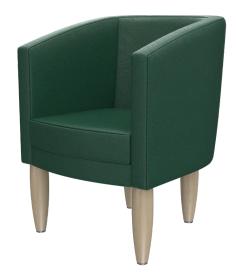

The Loop series of armchairs makes any small space fresh and inviting. One of the two models features circular openings finished in maple plywood. As with every Bouty product, Loop armchairs are available in a wide range of exciting colours.

## **TECHNICAL SPECIFICATIONS**

- Seat and backrest made of plywood and solid cherry with cushions made of high resilience polyurethane slab foam
- Solid maple wooden legs with a natural finish or stained with a colour on request