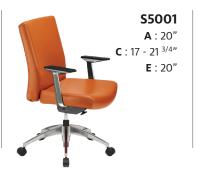

## **TECHNICAL SPECIFICATIONS**

- 4 models with 2 seat sizes and 2 backrest heights
- Seat and backrest made of hardwood plywood (1/2") with cushions made of high resilience polyurethane moulded foam
- Black nylon resin or polished aluminum star base with casters equipped with a dust protector
- Various types of mechanisms with choice of gas lifts offering an extended range of seat height adjustment
- Many fixed or adjustable armrest models allowing for multiple adjustments