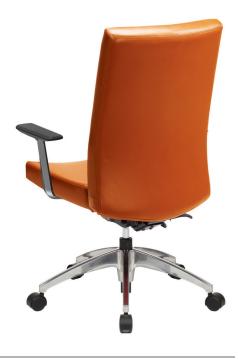

The decidedly contemporary look of the Kadera armchair lends a touch of style to any work or meeting space. With its clean lines, free of superfluous detail, Kadera is a sturdy chair that provides roomy and exceptionally comfortable seating.

## Kadera

- ERGONOMIC
  - **EXECUTIVE**
- CONFERENCE ROOM **☑**

**MULTI-PURPOSE** 

LABTEK

LOUNGE AND WAITING ROOM

## **TECHNICAL SPECIFICATIONS**

- 4 models with 2 seat sizes and 2 backrest heights
- Seat and backrest made of hardwood plywood (1/2") with cushions made of high resilience polyurethane moulded foam
- Black nylon resin or polished aluminum star base with casters equipped with a dust protector
- Various types of mechanisms with choice of gas lifts offering an extended range of seat height adjustment
- Many fixed or adjustable armrest models allowing for multiple adjustments