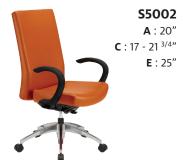

## **TECHNICAL SPECIFICATIONS**

- 4 models with 2 seat sizes and 2 backrest heights
- Seat and backrest made of hardwood plywood (1/2") with cushions made of high resilience polyurethane moulded foam
- Black nylon resin or polished aluminum star base with casters equipped with a dust protector
- Various types of mechanisms with choice of gas lifts offering an extended range of seat height adjustment
- Many fixed or adjustable armrest models allowing for multiple adjustments