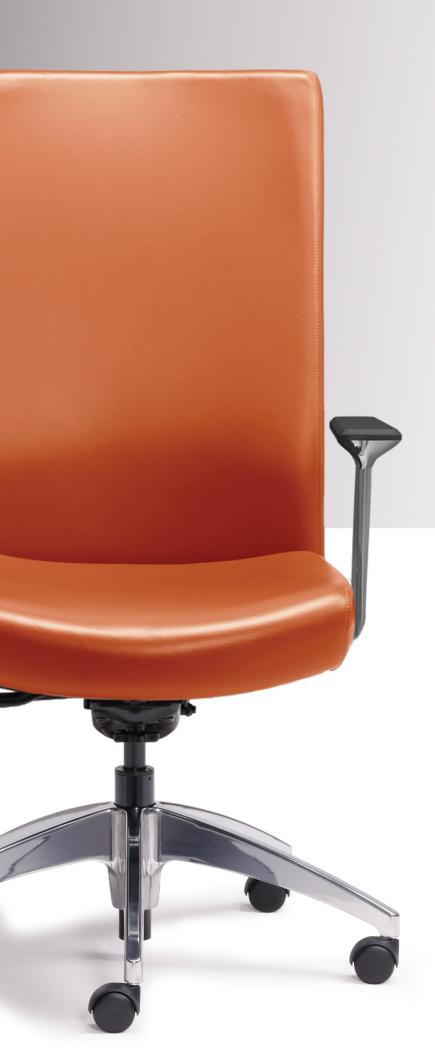

The decidedly contemporary look of the Kadera armchair lends a touch of style to any work or meeting space. With its clean lines, free of superfluous detail, Kadera is a sturdy chair that provides roomy and exceptionally comfortable seating.

## **TECHNICAL SPECIFICATIONS**

- 4 models with 2 seat sizes and 2 backrest heights
- Seat and backrest made of hardwood plywood (1/2") with cushions made of high resilience polyurethane moulded foam
- Black nylon resin or polished aluminum star base with casters equipped with a dust protector
- Various types of mechanisms with choice of gas lifts offering an extended range of seat height adjustment
- Many fixed or adjustable armrest models allowing for multiple adjustments