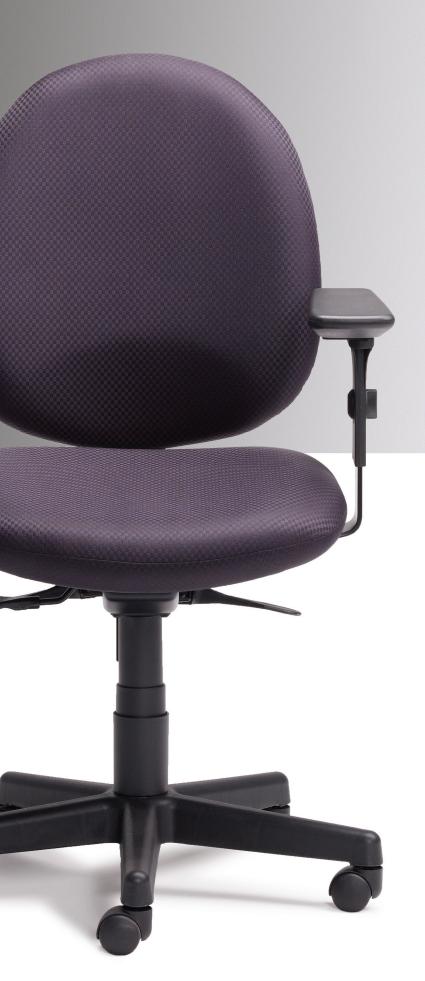

The Fusion chair has long been a success story for Bouty, one of the very first manufacturers to use high resilience polyurethane moulded foam in office chairs. Since the 1980s, the line has continued to evolve while offering exceptional value. Long-lasting comfort has made Fusion very popular with health and educational institutions.

## **TECHNICAL SPECIFICATIONS**

- 6 models with the following configurations :
  - 4 with a star base available in 4 backrest sizes
  - 2 at counter height with foot ring
- Seat and backrest made of hardwood plywood (1/2") with cushions made of high resilience polyurethane moulded foam
- Black nylon resin star base with casters equipped with a dust protector
- Various types of mechanisms with choice of gas lifts offering an extended range of seat height adjustment
- 3 back bar configurations allowing for 3 seat depths
- Many fixed or adjustable armrest models allowing for multiple adjustments