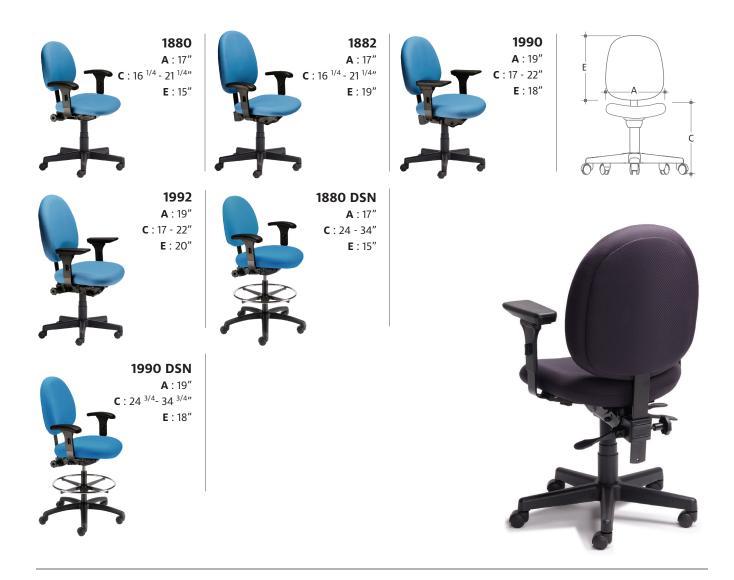

## **TECHNICAL SPECIFICATIONS**

- 6 models with the following configurations :
  - 4 with a star base available in 4 backrest sizes
  - 2 at counter height with foot ring
- Seat and backrest made of hardwood plywood (1/2") with cushions made of high resilience polyurethane moulded foam
- Black nylon resin star base with casters equipped with a dust protector
- Various types of mechanisms with choice of gas lifts offering an extended range of seat height adjustment
- 3 back bar configurations allowing for 3 seat depths
- Many fixed or adjustable armrest models allowing for multiple adjustments