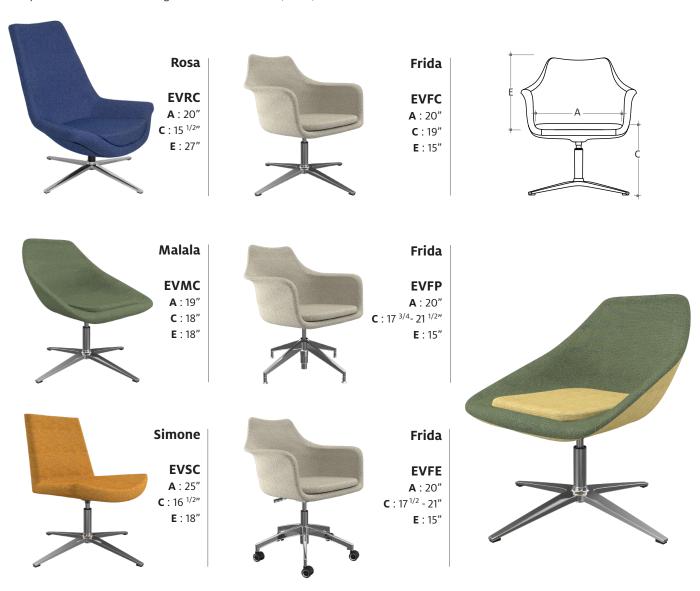

## **TECHNICAL SPECIFICATIONS**

- 6 models with the following configurations :
  - 4 with a cross base and glides (EVRC, EVMC, EVSC, EVFC)
  - 1 with a pyramid base and glides (EVFP)
  - 1 with a star base and casters (EVFE)
- Metallic frame with high resilience polyurethane moulded foam
- · Polished aluminum mechanism with tilt and locking functions
- · Polished aluminum bases, with glides or castors
- Chrome gas lifts for all models, except EVRC
- Optional chrome auto-return gas lift for models EVMC, EVSC, EVFC