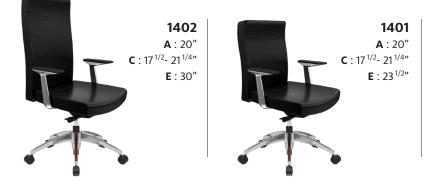

## **TECHNICAL SPECIFICATIONS**

- 4 models with 2 seat sizes and 2 backrest heights
- Seat and backrest made of hardwood plywood (1/2") with cushions made of high resilience polyurethane moulded foam
- Black nylon resin or polished aluminum star base with casters equipped with a dust protector
- Various types of mechanisms with choice of gas lifts offering an extended range of seat height adjustment
- Many fixed or adjustable armrest models allowing for multiple adjustments