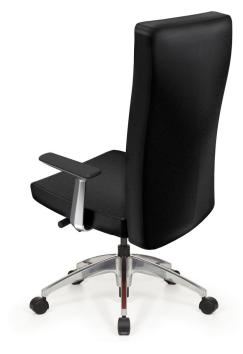

With clean lines, Arista chairs lend refinement and sophistication to any work environment. Their exceptional ergonomic qualities provide the ultimate in comfort.

## **TECHNICAL SPECIFICATIONS**

- 4 models with 2 seat sizes and 2 backrest heights
- Seat and backrest made of hardwood plywood (1/2") with cushions made of high resilience polyurethane moulded foam
- Black nylon resin or polished aluminum star base with casters equipped with a dust protector
- Various types of mechanisms with choice of gas lifts offering an extended range of seat height adjustment
- Many fixed or adjustable armrest models allowing for multiple adjustments