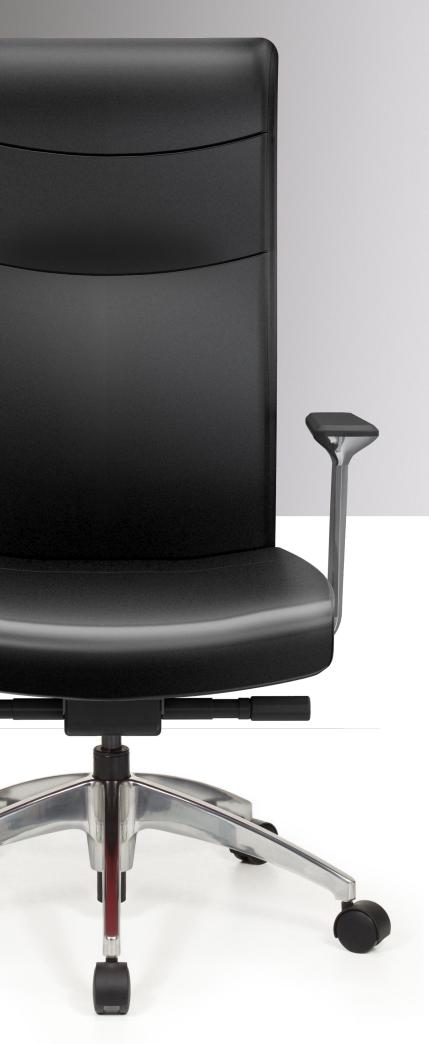

With clean lines, Arista chairs lend refinement and sophistication to any work environment. Their exceptional ergonomic qualities provide the ultimate in comfort.

## **TECHNICAL SPECIFICATIONS**

- 4 models with 2 seat sizes and 2 backrest heights
- Seat and backrest made of hardwood plywood (1/2") with cushions made of high resilience polyurethane moulded foam
- Black nylon resin or polished aluminum star base with casters equipped with a dust protector
- Various types of mechanisms with choice of gas lifts offering an extended range of seat height adjustment
- Many fixed or adjustable armrest models allowing for multiple adjustments