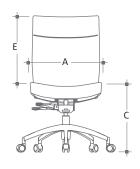

## **TECHNICAL SPECIFICATIONS**

- 4 models with 2 seat sizes and 2 backrest heights
- Seat and backrest made of hardwood plywood (1/2") with cushions made of high resilience polyurethane moulded foam
- Black nylon resin or polished aluminum star base with casters equipped with a dust protector
- Various types of mechanisms with choice of gas lifts offering an extended range of seat height adjustment
- Many fixed or adjustable armrest models allowing for multiple adjustments