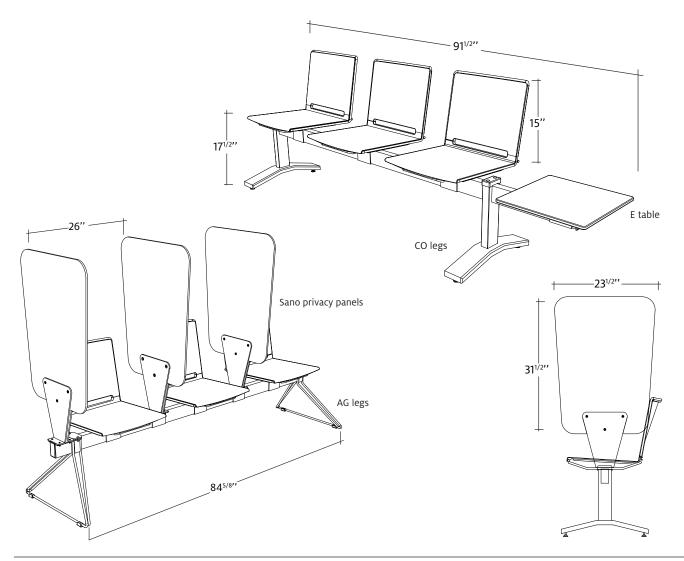

With its slick design, Agio in beam seating creates an optimal and elegant waiting area or collective working space. This collection includes several models in beam seating from 1 to 4 places, allowing numerous layouts, including the possibility of placing a SANO, our sanitary protection panel.

## **TECHNICAL SPECIFICATIONS**

- Seat beam system with the following configurations :
  - 2, 3 and 4 seat beams, with or without armrests
  - Beams with Sano privacy panels
- 2 legs models :
  - AG legs made of metallic rod (7/16" Ø) with a polished trivalent chrome finish that is more performant, aesthetic, sustainable and recyclable
  - CO legs made of T shaped metal tubing, black or grey finish
- 2 tables options :
  - Cantilever end E table with maple laminate finish
  - Table that replaces a chair, T1 et T2, maple laminate finish
- UV resistant polypropylene seat and backrest available in 7 colours (black, red, white, blue, green, grey, sand), with optional matching armrests
- Seat and backrest available upholstered with cushions made of high resilience polyurethane foam
- Sano privacy panels available in 3 finishes (clear, frosted, tinted)