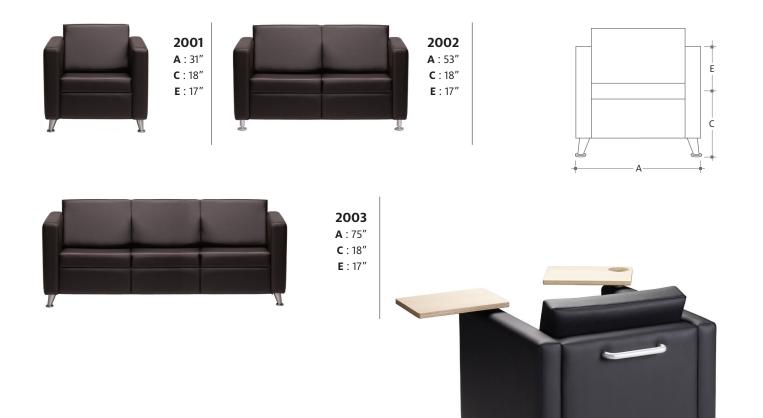

Perfect for a lounge, staff room or any other work space where people gather to exchange ideas, the 2000 series is attractively sculptured and remarkably comfortable. Models designed to seat one, two or three people are available in a variety of colours and come with a convenient handle, polished aluminum wheels or solid maple legs, and other optional features.

## **TECHNICAL SPECIFICATIONS**

- Lounge chair, two or three-seat sofa
- Seat and backrest made of plywood, solid cherry and chipboard, with cushions made of high resilience polyurethane slab foam
- Choice of:
  - fixed or adjustable aluminum legs
  - casters
  - maple wooden legs with a natural finish or stained with a colour on request
- Optional aluminum handle, writing tablet and surface mounted module with power outlets and network connectors