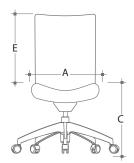

S5002 A:20" C:17-21 <sup>3/4</sup>" E:25"

BOUTY INC. 6505 Metropolitain East Boulevard Saint-Leonard, Quebec H1P 1X9 T 514.324.0916 · 800.982.6889