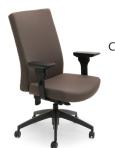

The decidedly contemporary look of the Kadera armchair lends a touch of style to any work or meeting space. With its clean lines, free of superfluous detail, Kadera is a sturdy chair that provides roomy and exceptionally comfortable seating.

## **TECHNICAL SPECIFICATIONS**

- 4 models with 2 seat sizes and 2 backrest heights
- Seat and backrest made of hardwood plywood (1/2") with cushions made of high resilience polyurethane moulded foam
- Black nylon resin or polished aluminum star base with casters equipped with a dust protector
- Various types of mechanisms with choice of gas lifts offering an extended range of seat height adjustment
- Many fixed or adjustable armrest models allowing for multiple adjustments