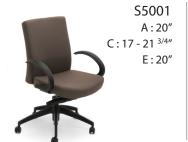

S5002 A:20" C:17-21 <sup>3/4</sup>" E:25"

BOUTY INC. 6505 Metropolitain East Boulevard Saint-Leonard, Quebec H1P 1X9 T 514.324.0916 · 800.982.6889