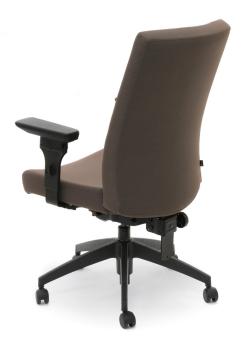

## **TECHNICAL SPECIFICATIONS**

- 4 models with 2 seat sizes and 2 backrest heights
- Seat and backrest made of hardwood plywood (1/2") with cushions made of high resilience polyurethane moulded foam
- Black nylon resin or polished aluminum star base with casters equipped with a dust protector
- Various types of mechanisms with choice of gas lifts offering an extended range of seat height adjustment
- Many fixed or adjustable armrest models allowing for multiple adjustments

S5002 A:20" C:17-21 <sup>3/4</sup>" E:25"

BOUTY INC. 6505 Metropolitain East Boulevard Saint-Leonard, Quebec H1P 1X9 T 514.324.0916 · 800.982.6889