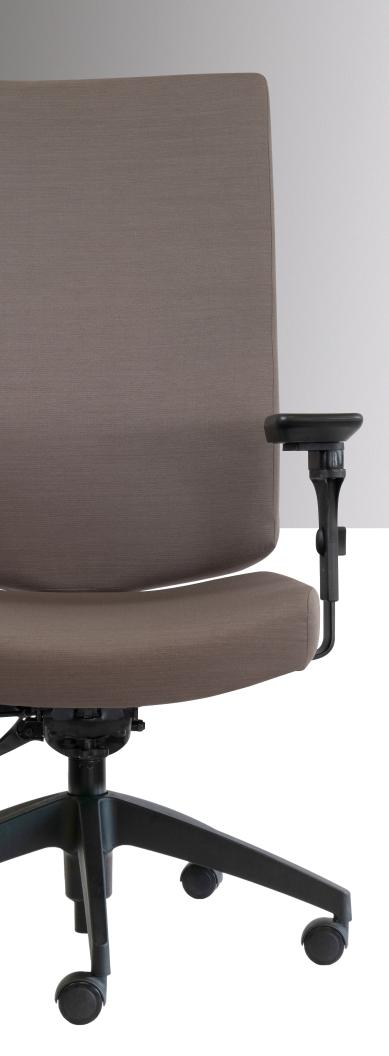

The decidedly contemporary look of the Kadera armchair lends a touch of style to any work or meeting space. With its clean lines, free of superfluous detail, Kadera is a sturdy chair that provides roomy and exceptionally comfortable seating.

## **TECHNICAL SPECIFICATIONS**

- 4 models with 2 seat sizes and 2 backrest heights
- Seat and backrest made of hardwood plywood (1/2") with cushions made of high resilience polyurethane moulded foam
- Black nylon resin or polished aluminum star base with casters equipped with a dust protector
- Various types of mechanisms with choice of gas lifts offering an extended range of seat height adjustment
- Many fixed or adjustable armrest models allowing for multiple adjustments