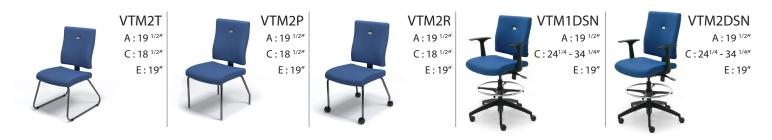

## **TECHNICAL SPECIFICATIONS**

- 10 models with the following configurations:
  - 4 with a star base with 2 seat sizes and 4 backrest sizes
  - 1 with a star base avec mesh backrest (Choice of 9 mesh colors)
  - 2 at counter height with foot ring
  - 2 with a four-leg frame, with or without casters
  - 1 with a sled base
- Seat and backrest made of hardwood plywood (1/2") with cushions made of high resilience polyurethane moulded and slab foam and exchangeable slip covers
- Sled or four-leg frame made of round metal tubing (7/8" Ø, 16 gauge), available in multiple finishes
- Black nylon resin or polished aluminum star base with casters equipped with a dust protector
- · Various types of mechanisms with choice of gas lifts offering an extended range of seat height adjustment
- 2 back upright configurations allowing for 2 seat depths
- Many fixed or adjustable armrest models allowing for multiple adjustments
- Frame available in 16 metal finishes (VTM2T, VTM2P, VT2MR)