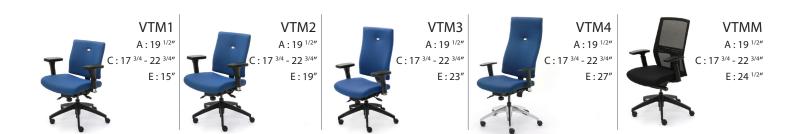

## **TECHNICAL SPECIFICATIONS**

- 10 models with the following configurations:
  - 4 with a star base with 2 seat sizes and 4 backrest sizes
  - 1 with a star base avec mesh backrest (Choice of 9 mesh colors)
  - 2 at counter height with foot ring
  - 2 with a four-leg frame, with or without casters
  - 1 with a sled base
- Seat and backrest made of hardwood plywood (1/2") with cushions made of high resilience polyurethane moulded and slab foam and exchangeable slip covers
- Sled or four-leg frame made of round metal tubing (7/8" Ø, 16 gauge), available in multiple finishes
- Black nylon resin or polished aluminum star base with casters equipped with a dust protector
- · Various types of mechanisms with choice of gas lifts offering an extended range of seat height adjustment
- 2 back upright configurations allowing for 2 seat depths
- Many fixed or adjustable armrest models allowing for multiple adjustments
- Frame available in 16 metal finishes (VTM2T, VTM2P, VT2MR)