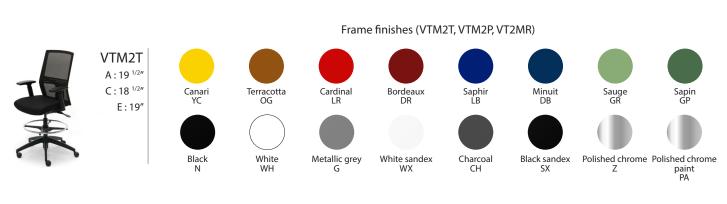

## **TECHNICAL SPECIFICATIONS**

- 10 models with the following configurations:
  - 4 with a star base with 2 seat sizes and 4 backrest sizes
  - 1 with a star base avec mesh backrest (Choice of 9 mesh colors)
  - 2 at counter height with foot ring
  - 2 with a four-leg frame, with or without casters
  - 1 with a sled base
- Seat and backrest made of hardwood plywood (1/2") with cushions made of high resilience polyurethane moulded and slab foam and exchangeable slip covers
- Sled or four-leg frame made of round metal tubing (7/8" Ø, 16 gauge), available in multiple finishes
- Black nylon resin or polished aluminum star base with casters equipped with a dust protector
- · Various types of mechanisms with choice of gas lifts offering an extended range of seat height adjustment
- 2 back upright configurations allowing for 2 seat depths
- Many fixed or adjustable armrest models allowing for multiple adjustments
- Frame available in 16 metal finishes (VTM2T, VTM2P, VT2MR)

## Mesh colours

MN Black

MG Grey

MK Nickel

MM Navy

ME Electric

MC Ocean

MV Green

MR Red

MO Orange

Comfort at work

BOUTY INC. 6505 Metropolitain East Boulevard Saint-Leonard, Quebec H1P 1X9 T 514.324.0916 · 800.982.6889

bouty.com