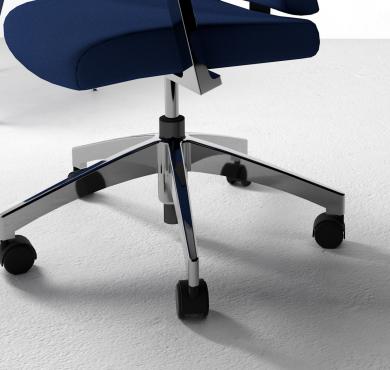

## **TECHNICAL SPECIFICATIONS**

- 10 models with the following configurations:
  - 4 with a star base with 2 seat sizes and 4 backrest sizes
  - 1 with a star base avec mesh backrest (Choice of 9 mesh colors)
  - 2 at counter height with foot ring
  - 2 with a four-leg frame, with or without casters
  - 1 with a sled base
- Seat and backrest made of hardwood plywood (1/2") with cushions made of high resilience polyurethane moulded and slab foam and exchangeable slip covers
- Sled or four-leg frame made of round metal tubing (7/8" Ø, 16 gauge), available in multiple finishes
- Black nylon resin or polished aluminum star base with casters equipped with a dust protector
- · Various types of mechanisms with choice of gas lifts offering an extended range of seat height adjustment
- 2 back upright configurations allowing for 2 seat depths
- Many fixed or adjustable armrest models allowing for multiple adjustments
- Frame available in 16 metal finishes (VTM2T, VTM2P, VT2MR)