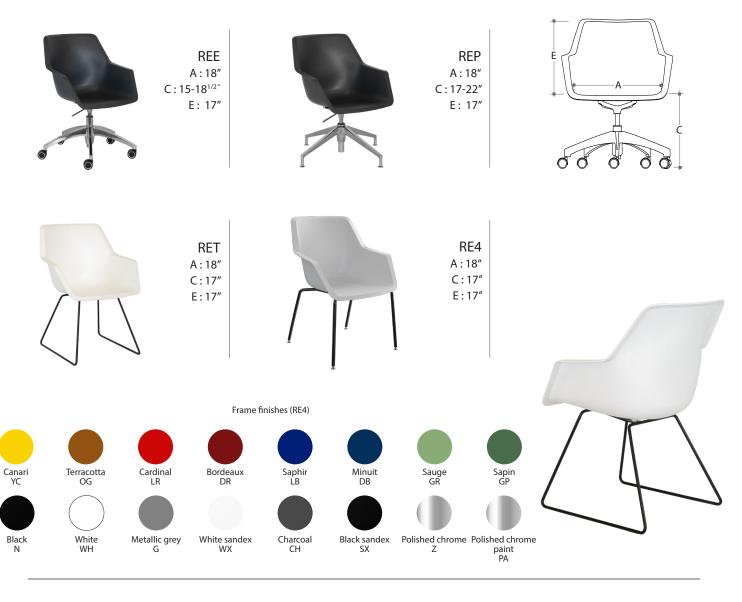

## TECHNICAL SPECIFICATIONS

- 4 models offered with the following configurations :
  - 1 with a 4-leg frame
  - 1 with sled frame
  - 1 with a star base, swivel and height adjustable
  - 1 with pyramid base, swivel and height adjustable
- Polypropylene shell available in 3 colours (anthracite, black, white)
- Polished aluminium mechanism allowing seat height adjustment (REP, REE)
- Legs made of metallic rod (1/2" Ø), black finish (RET), and round metal tubing (5/8" Ø), chrome finish, and black and metallic grey paint (RE4)
- Optional upholstered seat cushion made of high resilience polyurethane foam
- Frame available in 16 metal finishes (RE4)