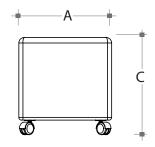

#### TECHNICAL SPECIFICATIONS

- 5 models offered with the following configurations :
  - 2 square poufs offering 2 formats, with skates or wheels
  - 2 round poufs offering 2 formats, with skates or wheels
  - 1 round pouf, with arched base in weighted plastic
- Seat made of hardwood plywood (1/2") covered with molded and sheet foam, made of high resilience polyurethane
- Option of a black leather handle on the side of the pouf (PP)