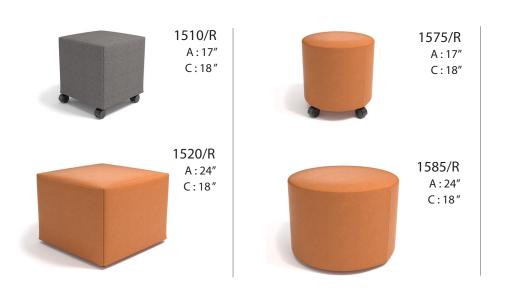

#### TECHNICAL SPECIFICATIONS

- 5 models offered with the following configurations :
  - 2 square poufs offering 2 formats, with skates or wheels
  - 2 round poufs offering 2 formats, with skates or wheels
  - 1 round pouf, with arched base in weighted plastic
- Seat made of hardwood plywood (1/2") covered with molded and sheet foam, made of high resilience polyurethane
- Option of a black leather handle on the side of the pouf (PP)