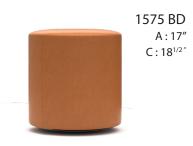

Versatile and comfortable, our series of ottomans can be used as an extra seat or an accent piece to your decor. Available in a wide range of fabrics or leathers, the Pouf collection offers a perfect combination between style and functionality. The BD version offers dynamic seating allowing free movement

#### TECHNICAL SPECIFICATIONS

- 5 models offered with the following configurations :
  - 2 square poufs offering 2 formats, with skates or wheels
  - 2 round poufs offering 2 formats, with skates or wheels
  - 1 round pouf, with arched base in weighted plastic
- Seat made of hardwood plywood (1/2") covered with molded and sheet foam, made of high resilience polyurethane
- Option of a black leather handle on the side of the pouf (PP)