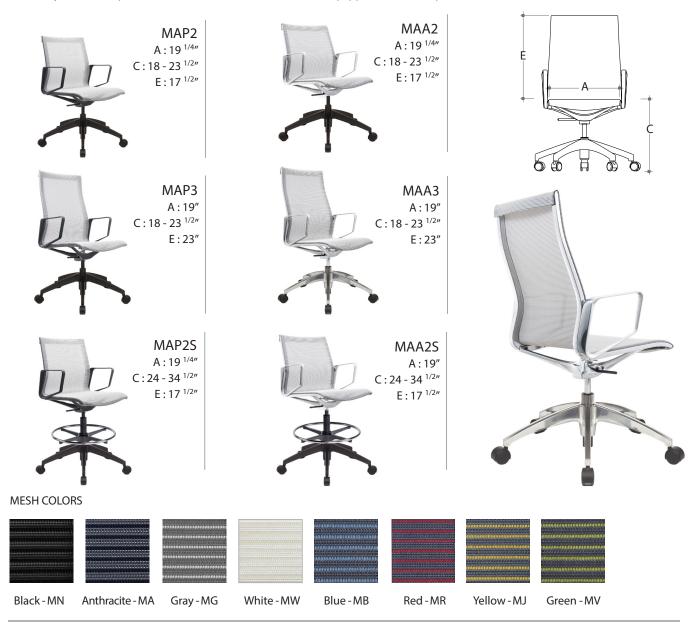

## **TECHNICAL SPECIFICATIONS**

- 6 models with the following configurations :
  - 3 with a black polypropylene frame with 2 backrest heights, including one at counter height with footring
  - 3 with a polished aluminum frame with 2 backrest heights, including one at counter height with footring
- Fixed armrests integrated into the backrest frame
- Seat and backrest made of a single piece elastomer, nylon and polyester mesh, available in 8 colors (black, anthracite, gray, white, blue, red, yellow, green)
- Black or polished aluminum mechanism with tilt and locking functions, and choice of gas lifts offering an extended range of seat height adjustment
- · Black nylon resin or polished aluminum star base with casters equipped with a dust protector