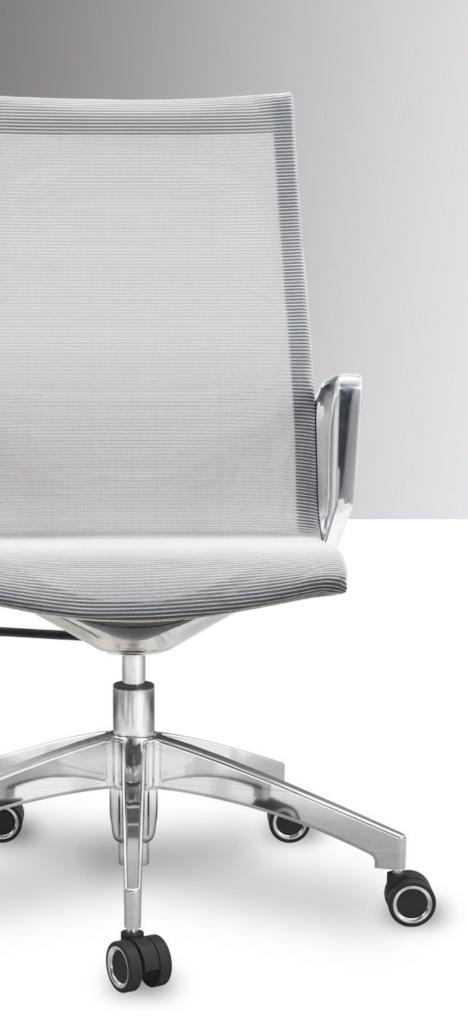

Based on a totally modern and innovative approach, the Maglia is distinguished by its fine and light lines adding dynamism and audacity to workspaces. Maglia offers a unique range of quality armchairs at an impressive price. With its two backrest heights and two frame finishes, Maglia is the perfect chair to add a touch of elegance and class to your office.

## **TECHNICAL SPECIFICATIONS**

- 6 models with the following configurations :
  - 3 with a black polypropylene frame with 2 backrest heights, including one at counter height with footring
  - 3 with a polished aluminum frame with 2 backrest heights, including one at counter height with footring
- Fixed armrests integrated into the backrest frame
- Seat and backrest made of a single piece elastomer, nylon and polyester mesh, available in 8 colors (black, anthracite, gray, white, blue, red, yellow, green)
- Black or polished aluminum mechanism with tilt and locking functions, and choice of gas lifts offering an extended range of seat height adjustment
- · Black nylon resin or polished aluminum star base with casters equipped with a dust protector